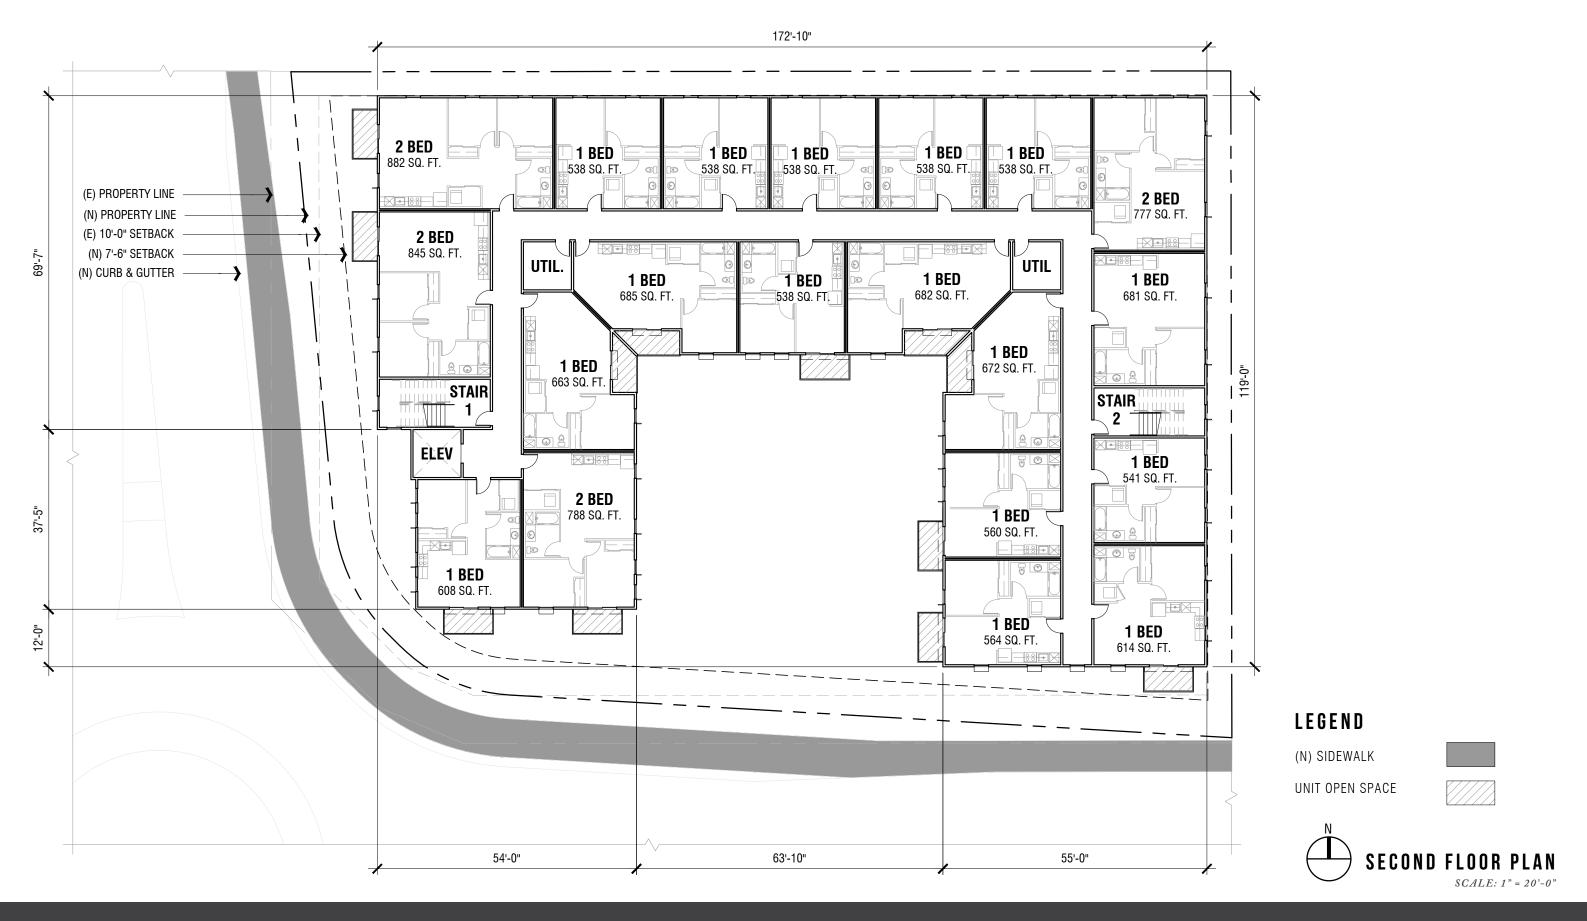

### Notice:

The Developer of the property noted below will be submitting a Site Plan application to the City of Bend for a 36 unit, multi-family development. The design is for a three-story building that will consist of approximately 53,300 square-feet, inclusive of the parking area on the ground floor. The 36 residential units include 28 one-bedroom/studio units and 8 two-bedroom units, and the design also provides storage and amenity space on the ground floor. Prior to the submittal of the land use application, an informational meeting will be held according to the provisions of Section 4.1.215 of the Bend Development Code.

Plans depicting the specific proposal will be available at the public meeting.