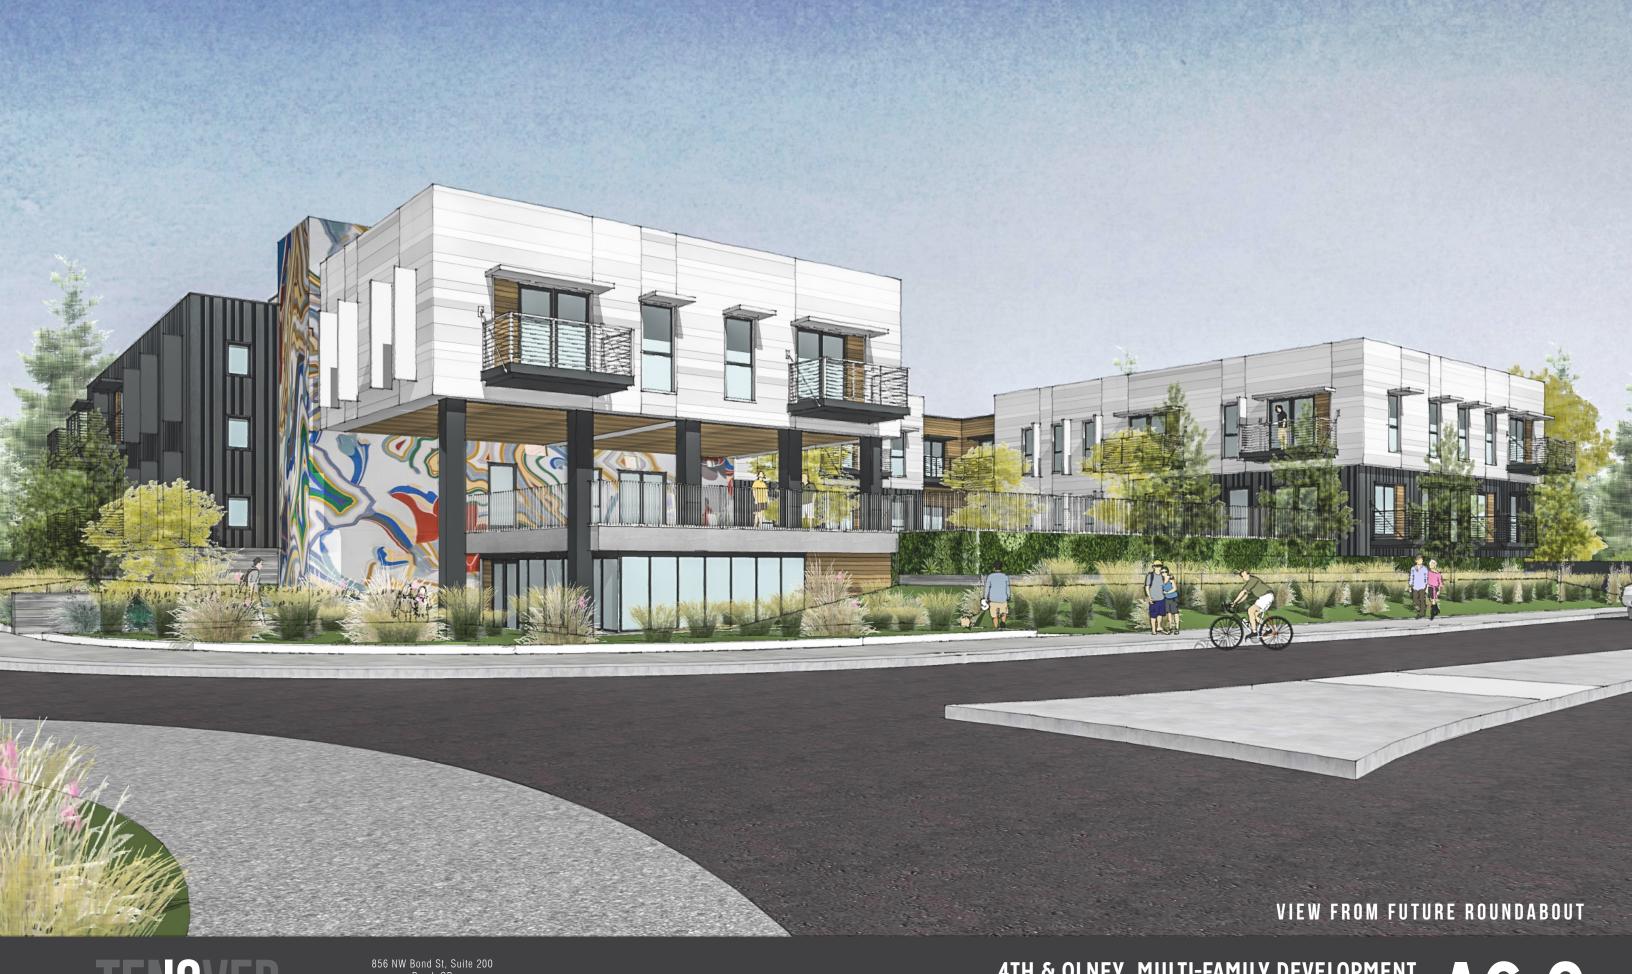

### Notice:

The Developer of the property noted below will be submitting a Site Plan application to the City of Bend for a 36 unit, multi-family development. The design is for a three-story building that will consist of approximately 53,300 square-feet, inclusive of the parking area on the ground floor. The 36 residential units include 28 one-bedroom/studio units and 8 two-bedroom units, and the design also provides storage and amenity space on the ground floor. Prior to the submittal of the land use application, an informational meeting will be held according to the provisions of Section 4.1.215 of the Bend Development Code.

## LOCATION:

The proposed development is located at 424 NE Olney Avenue, which is at the northeast corner of the intersection of NE 4<sup>th</sup> Street and NE Olney Avenue. The property is further identified as Deschutes County Tax map and Lot number 171233BB00700. The site is zoned Residential – High Density (RH)

Plans depicting the specific proposal will be available at the public meeting.