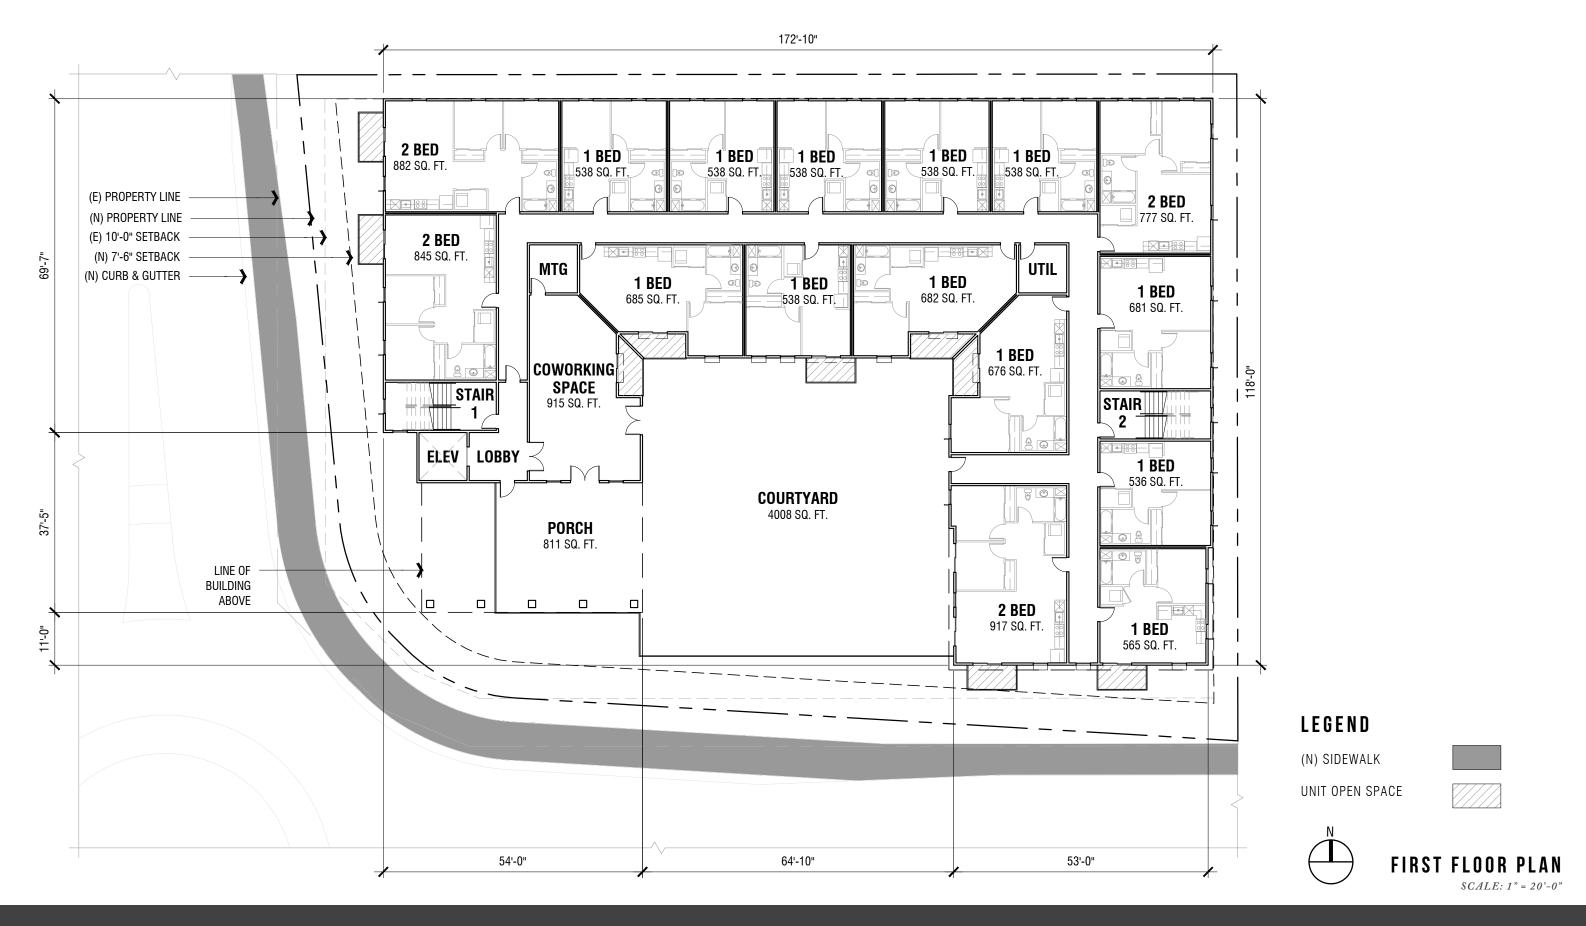

### Notice:

The Developer of the property noted below will be submitting a Site Plan application to the City of Bend for a 36 unit, multi-family development. The design is for a three-story building that will consist of approximately 53,300 square-feet, inclusive of the parking area on the ground floor. The 36 residential units include 28 one-bedroom/studio units and 8 two-bedroom units, and the design also provides storage and amenity space on the ground floor. Prior to the submittal of the land use application, an informational meeting will be held according to the provisions of Section 4.1.215 of the Bend Development Code.

Plans depicting the specific proposal will be available at the public meeting.