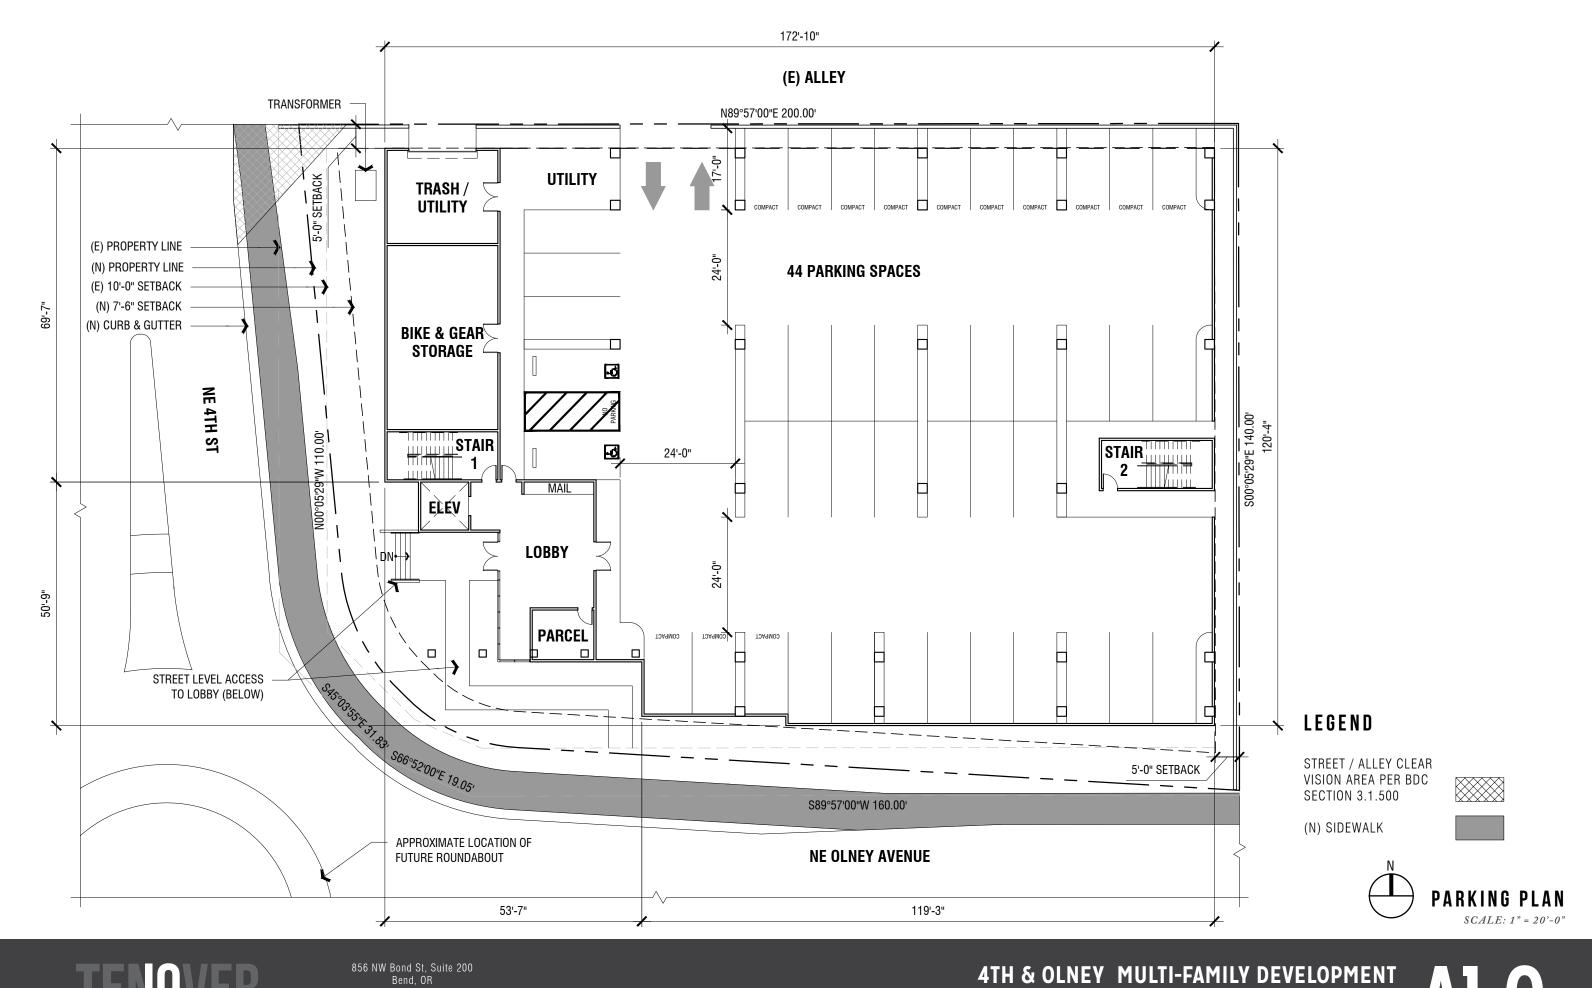

### Notice:

The Developer of the property noted below will be submitting a Site Plan application to the City of Bend for a 36 unit, multi-family development. The design is for a three-story building that will consist of approximately 53,300 square-feet, inclusive of the parking area on the ground floor. The 36 residential units include 28 one-bedroom/studio units and 8 two-bedroom units, and the design also provides storage and amenity space on the ground floor. Prior to the submittal of the land use application, an informational meeting will be held according to the provisions of Section 4.1.215 of the Bend Development Code.

Plans depicting the specific proposal will be available at the public meeting.