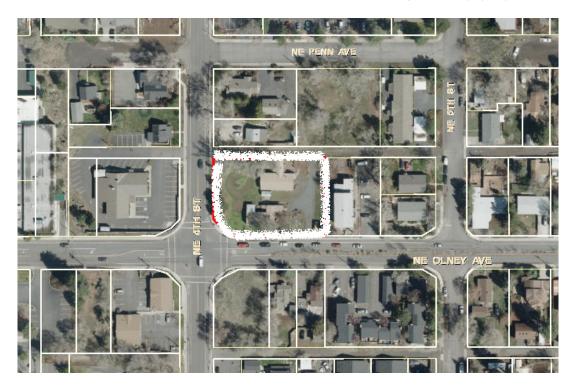

## LOCATION:

The proposed development is located at 424 NE Olney Avenue, which is at the northeast corner of the intersection of NE 4<sup>th</sup> Street and NE Olney Avenue. The property is further identified as Deschutes County Tax map and Lot number 171233BB00700. The site is zoned Residential – High Density (RH)