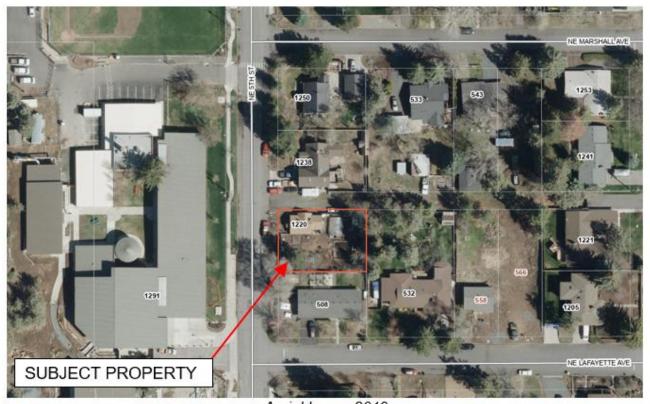

PROJECT NUMBER: PLSTR20211017

**APPLICANT:** Kadi Driver

**LOCATION:** 1220 NE 5<sup>th</sup> Street, Bend OR 97703; A portion of Lot 15 and Lot 16,

Block 39 of Wiestoria Subdivision; TL08000 on Deschutes County

Assessor's Map 17-12-33BA.

**REQUEST:** An application request for a 2-bedroom, whole-house STR in a

proposed dwelling in the RS Zone (Type II Administrative Review).

**STAFF REVIEWER:** Michelle Patrick, Associate Planner